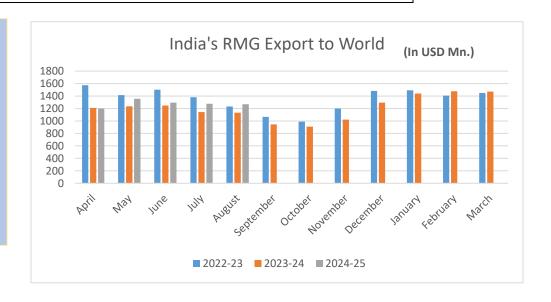

| India's RMG Export to World |              |         |         |                |         |  |  |  |
|-----------------------------|--------------|---------|---------|----------------|---------|--|--|--|
| Month                       | (In USD Mn.) |         |         | YoY Growth (%) |         |  |  |  |
|                             | 2022-23      | 2023-24 | 2024-25 | 2023-24        | 2024-25 |  |  |  |
|                             |              |         |         | Over           | Over    |  |  |  |
|                             |              |         |         | 2022-23        | 2023-24 |  |  |  |
| April                       | 1575.5       | 1210.9  | 1198.4  | -23.1          | -1.0    |  |  |  |
| May                         | 1415.9       | 1235.8  | 1357.4  | -12.7          | 9.8     |  |  |  |
| June                        | 1501.7       | 1248.0  | 1293.9  | -16.9          | 3.7     |  |  |  |
| July                        | 1381.1       | 1142.0  | 1277.2  | -17.3          | 11.8    |  |  |  |
| August                      | 1233.9       | 1133.5  | 1268.2  | -8.1           | 11.9    |  |  |  |
| September                   | 1066.0       | 946.3   |         | -11.2          |         |  |  |  |
| October                     | 988.7        | 908.8   |         | -8.1           |         |  |  |  |
| November                    | 1200.3       | 1021.2  |         | -14.9          |         |  |  |  |
| December                    | 1481.4       | 1295.3  |         | -12.6          |         |  |  |  |
| January                     | 1493.0       | 1441.3  |         | -3.5           |         |  |  |  |
| February                    | 1407.7       | 1476.3  |         | 4.9            |         |  |  |  |
| March                       | 1448.3       | 1472.8  |         | 1.7            |         |  |  |  |
| Total                       | 16193.4      | 14532.2 | 6395.0  | -10.3          | 7.1     |  |  |  |

Note- 1) Data for the month of Aug 2024 is provisional data released on PIB by Ministry of Commerce on 17.09.2024

RMG exports for the month of August~2024 has increased by 11.9% as compared to August~2023 and increased by 2.8~% as compared to August~2022.

Similarly, cumulative RMG exports for the period **April-August** 2024-25 is **USD** 6395.0 mn. showing a growth of 7.1% over April-August 2023-24 and a decline of 10.0% over April-August 2022-23.

<sup>2)</sup> Sum of the value for (Apr-Aug) 2022-2023 is USD 7108.0 mn and (Apr-Aug) 2023-24 is USD 5970.1 mn. and (Apr-Aug) 2024-25 is USD 6395.0 mn.

<sup>3)</sup> Source: DGCI&S 2024; Compiled by R&PA Department, AEPC

| India's RMG Export to World |                |          |         |                            |                            |       |         |         |         |       |      |
|-----------------------------|----------------|----------|---------|----------------------------|----------------------------|-------|---------|---------|---------|-------|------|
| Month                       | (In INR Crore) |          |         | YoY Growth (%)             |                            |       |         |         |         |       |      |
|                             | 2022-23        | 2023-24  | 2024-25 | 2023-24<br>Over<br>2022-23 | 2024-25<br>Over<br>2023-24 |       |         |         |         |       |      |
|                             |                |          |         |                            |                            | April | 12000.5 | 9931.5  | 9995.3  | -17.2 | 0.6  |
|                             |                |          |         |                            |                            | May   | 10947.5 | 10176.1 | 11319.7 | -7.0  | 11.2 |
| June                        | 11724.2        | 10262.6  | 10799.9 | -12.5                      | 5.2                        |       |         |         |         |       |      |
| July                        | 10994.1        | 9381.4   | 10676.8 | -14.7                      | 13.8                       |       |         |         |         |       |      |
| August                      | 9815.9         | 9383.8   | 10639.5 | -4.4                       | 13.4                       |       |         |         |         |       |      |
| September                   | 8552.7         | 7859.1   |         | -8.1                       |                            |       |         |         |         |       |      |
| October                     | 8140.9         | 7564.4   |         | -7.1                       |                            |       |         |         |         |       |      |
| November                    | 9819.6         | 8506.3   |         | -13.4                      |                            |       |         |         |         |       |      |
| December                    | 12216.4        | 10787.0  |         | -11.7                      |                            |       |         |         |         |       |      |
| January                     | 12227.5        | 11980.5  |         | -2.0                       |                            |       |         |         |         |       |      |
| February                    | 11628.6        | 12248.2  |         | 5.3                        |                            |       |         |         |         |       |      |
| March                       | 11917.5        | 12224.0  |         | 2.6                        |                            |       |         |         |         |       |      |
| Total                       | 129985.4       | 120304.8 | 53431.1 | -7.4                       | 8.7                        |       |         |         |         |       |      |