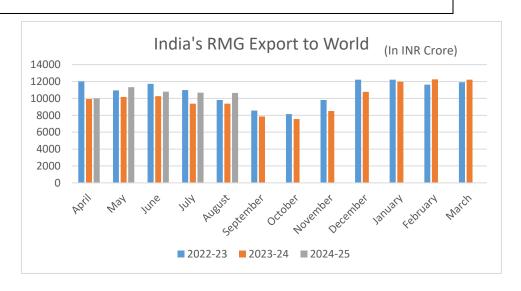

<sup>3)</sup> Source: DGCI&S 2024; Compiled by R&PA Department, AEPC

| India's RMG Export to World |                |          |         |                            |                            |       |         |         |         |       |      |
|-----------------------------|----------------|----------|---------|----------------------------|----------------------------|-------|---------|---------|---------|-------|------|
| Month                       | (In INR Crore) |          |         | YoY Growth (%)             |                            |       |         |         |         |       |      |
|                             | 2022-23        | 2023-24  | 2024-25 | 2023-24<br>Over<br>2022-23 | 2024-25<br>Over<br>2023-24 |       |         |         |         |       |      |
|                             |                |          |         |                            |                            | April | 12000.5 | 9931.5  | 9995.3  | -17.2 | 0.6  |
|                             |                |          |         |                            |                            | May   | 10947.5 | 10176.1 | 11319.7 | -7.0  | 11.2 |
| June                        | 11724.2        | 10262.6  | 10799.9 | -12.5                      | 5.2                        |       |         |         |         |       |      |
| July                        | 10994.1        | 9381.4   | 10676.8 | -14.7                      | 13.8                       |       |         |         |         |       |      |
| August                      | 9815.9         | 9383.8   | 10639.5 | -4.4                       | 13.4                       |       |         |         |         |       |      |
| September                   | 8552.7         | 7859.1   |         | -8.1                       |                            |       |         |         |         |       |      |
| October                     | 8140.9         | 7564.4   |         | -7.1                       |                            |       |         |         |         |       |      |
| November                    | 9819.6         | 8506.3   |         | -13.4                      |                            |       |         |         |         |       |      |
| December                    | 12216.4        | 10787.0  |         | -11.7                      |                            |       |         |         |         |       |      |
| January                     | 12227.5        | 11980.5  |         | -2.0                       |                            |       |         |         |         |       |      |
| February                    | 11628.6        | 12248.2  |         | 5.3                        |                            |       |         |         |         |       |      |
| March                       | 11917.5        | 12224.0  |         | 2.6                        |                            |       |         |         |         |       |      |
| Total                       | 129985.4       | 120304.8 | 53431.1 | -7.4                       | 8.7                        |       |         |         |         |       |      |

Note- 1) Data for the month of Aug 2024 is provisional data released on PIB by Ministry of Commerce on 17.09.2024

RMG exports for the month of **August 2024** has increased by **13.4%** as compared to August 2023 and has increased by 8.4 % as compared to August 2022.

Similarly, cumulative RMG exports for the period April- August 2024-25 is Rs. 53431.1 Crore showing a growth of 8.7 % over April- August 2023-24 and has declined by 3.7 % over April-August 2022-23.

<sup>2)</sup> Sum of the value for (Apr-Aug) 2022-2023 is Rs. 55482.2 Cr; (Apr-Aug) 2023-24 is Rs. 49135.3 Cr and (Apr-Aug) 2024-25 is Rs. 53431.1 Cr

<sup>3)</sup> DGCI&S 2024; Compiled by R&PA Department, AEPC