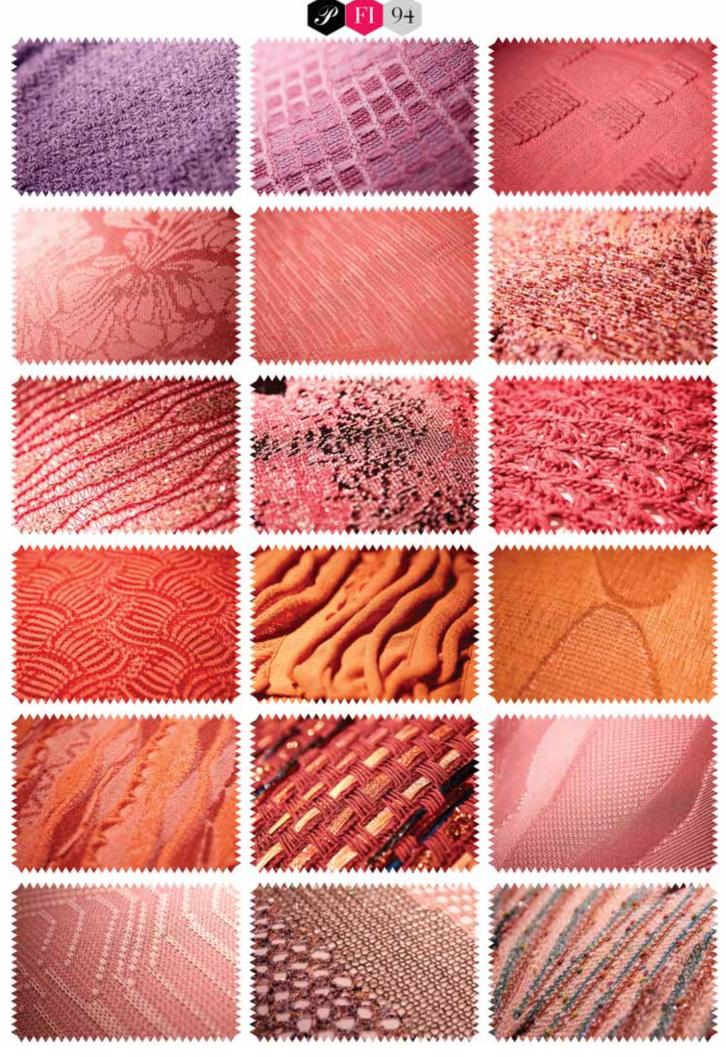

# The new theme of SPAZIO RICERCA at Pitti Filati 94

The Spazio Ricerca is the creativity laboratory and the experimental observatory of Pitti Filati, where the trends of the future are born. The stone is the symbol for the coming season. It represents a concentrate of the force of nature; an energy that goes beyond imagination since nature is the greatest spiritual being of which humanity is part. A force that is intrinsic in its formation. A symbol that identifies a place, a passage, a landscape. An object that has survived time. We call it MILESTONE, the title of the new Spazio Ricerca curated, as at every edition, by Angelo Figus and Nicola Miller.

It is the stone which, since Roman times, has marked the miles on public roads: an invitation to take part in a journey punctuated by intermediate stages seen as milestones of beauty and astonishment. An invitation to experience time at another speed, giving it a different weight. A journey through time and space to grasp and savor our planet's extraordinary nature that goes beyond the imagination. And that includes the artificial as well

The trends develop in three color and tactile themes, inspired by thirty of the planet's most inspiring places that are as real as they are incredible and divided into three groups by special affinities and chromatic suggestions.

**FLUID** - the first theme evokes temperature variations from cold to hot. Fluidity permits smoothness and harmony. And the fluidity that connects this theme's places is very special indeed.

**TACTILE** - the second vibrant theme. Tactility permits understanding and perception. The places that inspire this theme share a very special sense of touch/tactility.

**CONCRETE** - the third theme is sophisticated and mineral. Concreteness makes it possible to be real and effective in terms of expression and action. The places that inspire this theme share a very unusual sense of material