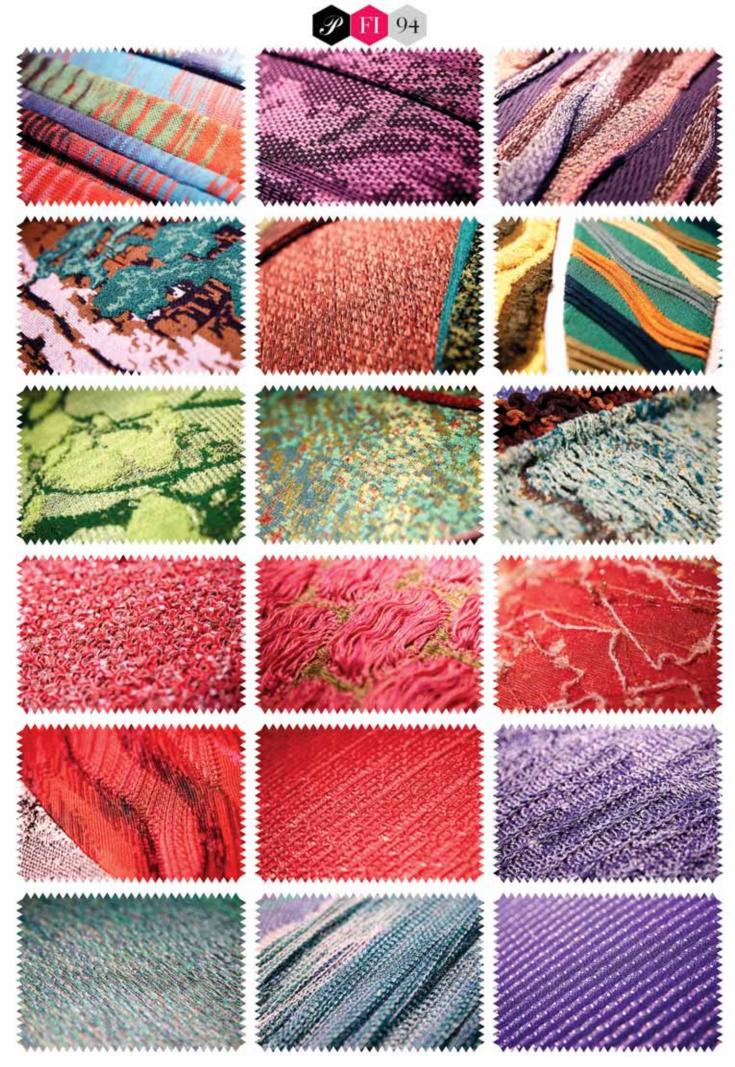

# The new theme of SPAZIO RICERCA at Pitti Filati 94

The Spazio Ricerca is the creativity laboratory and the experimental observatory of Pitti Filati, where the trends of the future are born. The stone is the symbol for the coming season. It represents a concentrate of the force of nature; an energy that goes beyond imagination since nature is the greatest spiritual being of which humanity is part. A force that is intrinsic in its formation. A symbol that identifies a place, a passage, a landscape. An object that has survived time. We call it MILESTONE, the title of the new Spazio Ricerca curated, as at every edition, by Angelo Figus and Nicola Miller.

The trends develop in three color and tactile themes, inspired by thirty of the planet's most inspiring places that are as real as they are incredible and divided into three groups by special affinities and chromatic suggestions.

**FLUID** - the first theme evokes temperature variations from cold to hot. Fluidity permits smoothness and harmony. And the fluidity that connects this theme's places is very special indeed.

**TACTILE** - the second vibrant theme. Tactility permits understanding and perception. The places that inspire this theme share a very special sense of touch/tactility.

**CONCRETE** - the third theme is sophisticated and mineral. Concreteness makes it possible to be real and effective in terms of expression and action. The places that inspire this theme share a very unusual sense of material