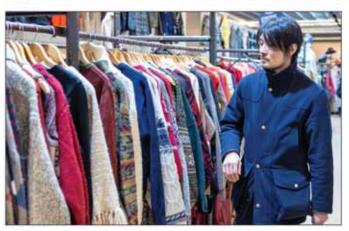

# A further edition marked a positive growth

The 94th edition of Pitti Immagine Filati (Florence, Fortezza da Basso, January 24-26, 2024) ended with an attendance of 3,000 buyers - around 1,170 of them international, a 4% increase from last January – and thus can already be deemed more than successful. The event showcased yarn collections for the Spring-Summer 2025 season, designed and produced by the best Italian and international mills, totaling 115 exhibitors. Overall - including journalists, agents, and suppliers – 3,600 visitors were registered.

In the ranking of international attendees, the top spots are occupied by France, Great Britain, Turkey, Germany,

Switzerland, USA, Spain, Mainland China, Japan, and the Netherlands. The significant increase in Asian buyers (adding South Korea and China-Hong Kong to the aforementioned countries) is perhaps the characteristic element of this edition of the show – and also bodes well for the next June edition, focusing on the winter collections, which generally have a greater impact on the volumes and revenues of the producers.