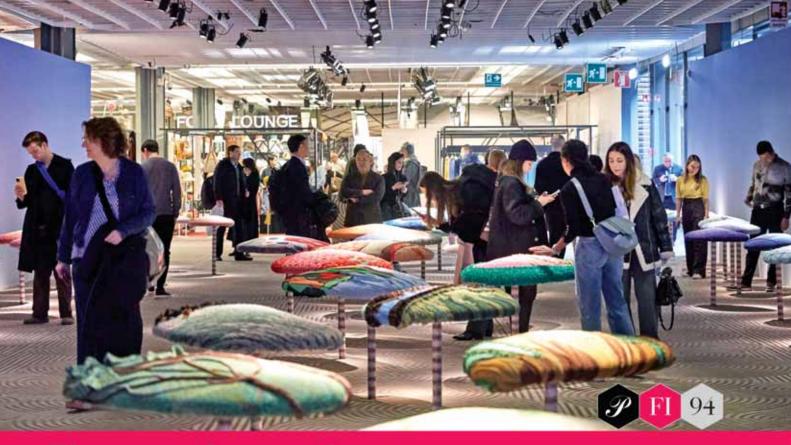

# A further edition marked a positive growth

The 94th edition of Pitti Immagine Filati (Florence, Fortezza da Basso, January 24-26, 2024) ended with an attendance of 3,000 buyers - around 1,170 of them international, a 4% increase from last January – and thus can already be deemed more than successful. The event showcased yarn collections for the Spring-Summer 2025 season, designed and produced by the best Italian and international mills, totaling 115 exhibitors. Overall - including journalists, agents, and suppliers – 3,600 visitors were registered.

Positive feedback was also recorded among buyers, the press, and operators for the new Research Area MILESTONE, curated by Angelo Figus and Nicola Miller, the fair's creative laboratory

and a real experimental observatory for future trends; as well as the special area CustomEasy, curated by Maurizio Brocchetto and dedicated to customization in luxury knitwear, Knit Club, with its selection of some of the best knitwear companies, and the participation of D-HOUSE, an urban laboratory for the fashion, design, and automotive sectors. There was also significant appreciation and attendance for Vintage Selection, a show within the show and an added value for the operators arriving at the Fortezza da Basso.