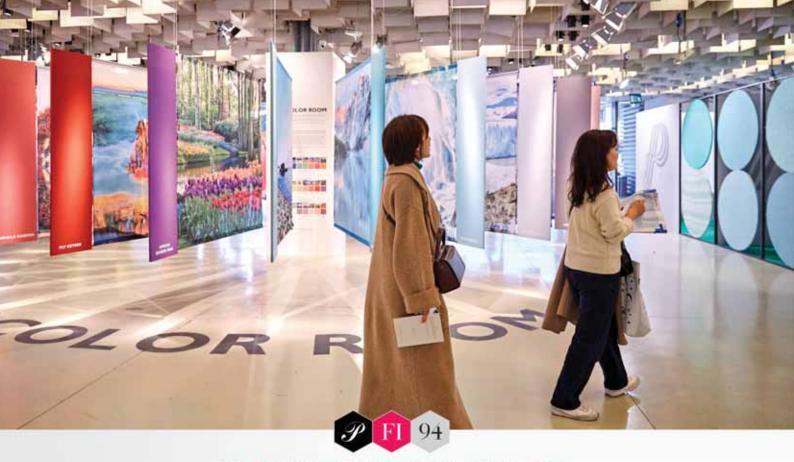

# A further edition marked a positive growth

The 94th edition of Pitti Immagine Filati (Florence, Fortezza da Basso, January 24-26, 2024) ended with an attendance of 3,000 buyers - around 1,170 of them international, a 4% increase from last January – and thus can already be deemed more than successful. The event showcased yarn collections for the Spring-Summer 2025 season, designed and produced by the best Italian and international mills, totaling 115 exhibitors. Overall - including journalists, agents, and suppliers – 3,600 visitors were registered.

Positive feedback was also recorded among buyers, the press, and operators for the new Research Area MILESTONE, curated by Angelo Figus and Nicola Miller, the fair's creative laboratory

and a real experimental observatory for future trends; as well as the special area CustomEasy, curated by Maurizio Brocchetto and dedicated to customization in luxury knitwear, Knit Club, with its selection of some of the best knitwear companies, and the participation of D-HOUSE, an urban laboratory for the fashion, design, and automotive sectors. There was also significant appreciation and attendance for Vintage Selection, a show within the show and an added value for the operators arriving at the Fortezza da Basso.

# The new theme of SPAZIO RICERCA at Pitti Filati 94

The Spazio Ricerca is the creativity laboratory and the experimental observatory of Pitti Filati, where the trends of the future are born. The stone is the symbol for the coming season. It represents a concentrate of the force of nature; an energy that goes beyond imagination since nature is the greatest spiritual being of which humanity is part. A force that is intrinsic in its formation. A symbol that identifies a place, a passage, a landscape. An object that has survived time. We call it MILESTONE, the title of the new Spazio Ricerca curated, as at every edition, by Angelo Figus and Nicola Miller.