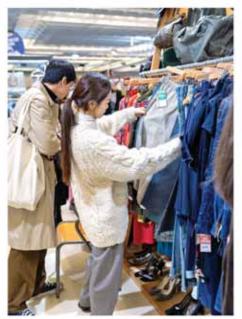

# A further edition marked a positive growth

The 94th edition of Pitti Immagine Filati (Florence, Fortezza da Basso, January 24-26, 2024) ended with an attendance of 3,000 buyers - around 1,170 of them international, a 4% increase from last January – and thus can already be deemed more than successful. The event showcased yarn collections for the Spring-Summer 2025 season, designed and produced by the best Italian and international mills, totaling 115 exhibitors. Overall - including journalists, agents, and suppliers – 3,600 visitors were registered.

"Our exhibitors have worked at very high and focused rhythms," says Raffaello Napoleone, CEO of Pitti Immagine, "thanks to the presence of motivated, competent buyers with spending power. It's not just about the numbers, which are pleasing as always: a look through the attendee list reveals that, for years, all the style offices of the major fashion and luxury houses and the best international knitwear companies haven't missed an edition of the show. And it's not just about fashion in the strict sense: Pitti Filati is also visited by heads of style departments of prestigious interior and home design companies and other industrial creativity professionals, like those in the automotive industry."